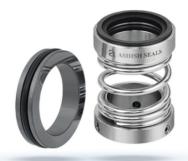

# **Mechanical Seal**

BS11C Rubber Bellow Mechanical Seal Equivalent To MG12

BS13 Teflon Bellow Mechanical Seal

PS34
Single Spring Mechanical Seals

PS34 (CX)
Pre Assembled Cartridge
Mechanical Seal

PS38 Multi Spring Unbalanced Mechanical Seal