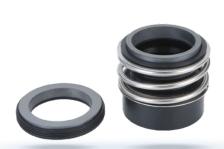

# **Mechanical Seal**

BS11C Rubber Bellow Mechanical Seal Equivalent To MG12

BS13 Teflon Bellow Mechanical Seal

PS34
Single Spring Mechanical Seals

PS34 (CX)
Pre Assembled Cartridge
Mechanical Seal

PS38 Multi Spring Unbalanced Mechanical Seal