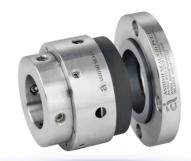

# **Mechanical Seal**

BS11C Rubber Bellow Mechanical Seal Equivalent To MG12

BS13 Teflon Bellow Mechanical Seal

PS34
Single Spring Mechanical Seals

PS34 (CX)
Pre Assembled Cartridge
Mechanical Seal

PS38 Multi Spring Unbalanced Mechanical Seal

PS40 Wave Spring Mechanical Seal

BS14 Hook Type Metal Bellow Semi Cartridge Seal

DS71
Dry Running Mechanical Seal

CS53 Double Catridge Mechanical Seal