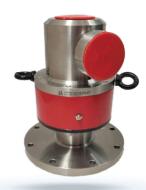

## **Mechanical Seal**

AS91 Horizontal Mount Entry Agitator Mechanical Seals

AS92 Double Agitator Mechanical Seal

AS93 Bottom Entry Agitator Mechanical Seal

AS94 Glass Lined Agitator Mechanical Seal

AS97 High Pressure Agitator Double Mechanical Seal

AS98
Agitator Mixer Vessel
Mechanical Seals

RJ90 Mono Flow Rotary Union

RJ93 Dual Flow Rotary Joint

TSP100 Thermosyphon System