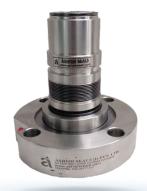

# **Mechanical Seal**

BS11C Rubber Bellow Mechanical Seal Equivalent To MG12

BS13 Teflon Bellow Mechanical Seal

PS34
Single Spring Mechanical Seals

PS34 (CX)
Pre Assembled Cartridge
Mechanical Seal

PS38 Multi Spring Unbalanced Mechanical Seal

PS40 Wave Spring Mechanical Seal

BS14 Hook Type Metal Bellow Semi Cartridge Seal

DS71
Dry Running Mechanical Seal

CS53 Double Catridge Mechanical Seal