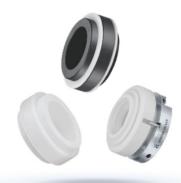

# **Mechanical Seal**

BS11C Rubber Bellow Mechanical Seal Equivalent To MG12

BS13 Teflon Bellow Mechanical Seal

PS34
Single Spring Mechanical Seals

PS34 (CX)
Pre Assembled Cartridge
Mechanical Seal

PS38 Multi Spring Unbalanced Mechanical Seal

PS40 Wave Spring Mechanical Seal

BS14 Hook Type Metal Bellow Semi Cartridge Seal

DS71
Dry Running Mechanical Seal

CS53 Double Catridge Mechanical Seal