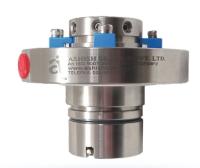

# **Mechanical Seal**

BS11C Rubber Bellow Mechanical Seal Equivalent To MG12

BS13 Teflon Bellow Mechanical Seal

PS34
Single Spring Mechanical Seals

PS34 (CX)
Pre Assembled Cartridge
Mechanical Seal

PS38 Multi Spring Unbalanced Mechanical Seal

PS40 Wave Spring Mechanical Seal

BS14 Hook Type Metal Bellow Semi Cartridge Seal

DS71
Dry Running Mechanical Seal

CS53 Double Catridge Mechanical Seal