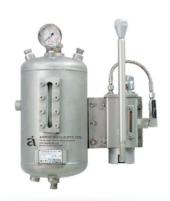

AS98
Agitator Mixer Vessel
Mechanical Seals

RJ90 Mono Flow Rotary Union

RJ93 Dual Flow Rotary Joint

TSP100 Thermosyphon System