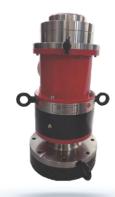

# **Mechanical Seal**

BS11C Rubber Bellow Mechanical Seal Equivalent To MG12

BS13 Teflon Bellow Mechanical Seal

PS34
Single Spring Mechanical Seals

PS34 (CX)
Pre Assembled Cartridge
Mechanical Seal

PS38 Multi Spring Unbalanced Mechanical Seal

PS40 Wave Spring Mechanical Seal

BS14 Hook Type Metal Bellow Semi Cartridge Seal

DS71
Dry Running Mechanical Seal

CS53 Double Catridge Mechanical Seal