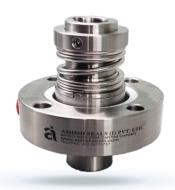

# **Mechanical Seal**

BS11C Rubber Bellow Mechanical Seal Equivalent To MG12

BS13 Teflon Bellow Mechanical Seal

PS34
Single Spring Mechanical Seals

PS34 (CX)
Pre Assembled Cartridge
Mechanical Seal

PS38 Multi Spring Unbalanced Mechanical Seal

PS40 Wave Spring Mechanical Seal

BS14 Hook Type Metal Bellow Semi Cartridge Seal

DS71
Dry Running Mechanical Seal

CS53 Double Catridge Mechanical Seal