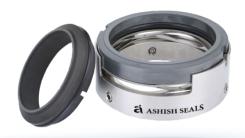

## **Mechanical Seal**

AS91 Horizontal Mount Entry Agitator Mechanical Seals

AS92 Double Agitator Mechanical Seal

AS93 Bottom Entry Agitator Mechanical Seal

AS94 Glass Lined Agitator Mechanical Seal

AS97 High Pressure Agitator Double Mechanical Seal

AS98
Agitator Mixer Vessel
Mechanical Seals

RJ90 Mono Flow Rotary Union

RJ93 Dual Flow Rotary Joint

TSP100 Thermosyphon System