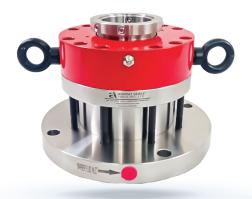

## **Mechanical Seal**

AS91 Horizontal Mount Entry Agitator Mechanical Seals

AS92 Double Agitator Mechanical Seal

AS93 Bottom Entry Agitator Mechanical Seal

AS94 Glass Lined Agitator Mechanical Seal

AS97 High Pressure Agitator Double Mechanical Seal

AS98
Agitator Mixer Vessel
Mechanical Seals

RJ90 Mono Flow Rotary Union

RJ93 Dual Flow Rotary Joint

TSP100 Thermosyphon System