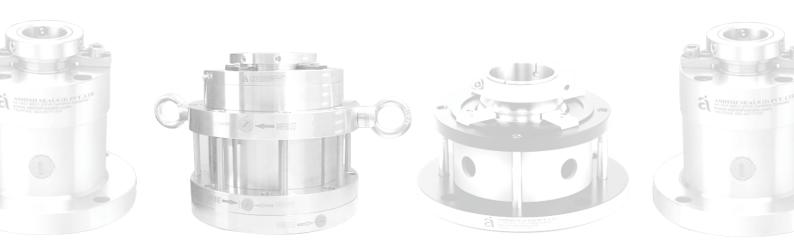

# **Mechanical Seal**

BS11C Rubber Bellow Mechanical Seal Equivalent To MG12

BS13 Teflon Bellow Mechanical Seal

PS34
Single Spring Mechanical Seals

PS34 (CX)
Pre Assembled Cartridge
Mechanical Seal

PS38 Multi Spring Unbalanced Mechanical Seal

PS40 Wave Spring Mechanical Seal

BS14 Hook Type Metal Bellow Semi Cartridge Seal

DS71
Dry Running Mechanical Seal

CS53 Double Catridge Mechanical Seal