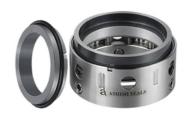

## **Mechanical Seal**

AS91 Horizontal Mount Entry Agitator Mechanical Seals

AS92 Double Agitator Mechanical Seal

AS93 Bottom Entry Agitator Mechanical Seal

AS94 Glass Lined Agitator Mechanical Seal

AS97 High Pressure Agitator Double Mechanical Seal

AS98
Agitator Mixer Vessel
Mechanical Seals

RJ90 Mono Flow Rotary Union

RJ93 Dual Flow Rotary Joint

TSP100 Thermosyphon System