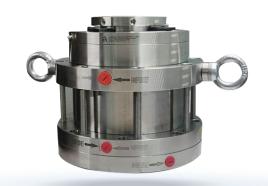

## **Mechanical Seal**

AS91 Horizontal Mount Entry Agitator Mechanical Seals

AS92 Double Agitator Mechanical Seal

AS93 Bottom Entry Agitator Mechanical Seal

AS94 Glass Lined Agitator Mechanical Seal

AS97 High Pressure Agitator Double Mechanical Seal

AS98
Agitator Mixer Vessel
Mechanical Seals

RJ90 Mono Flow Rotary Union

RJ93 Dual Flow Rotary Joint

TSP100 Thermosyphon System